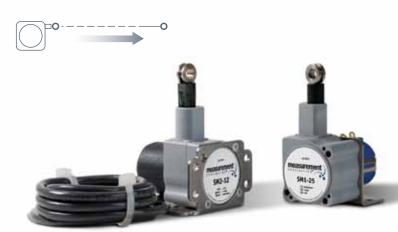

With its ultra compact design, the SM series is the perfect solution when space is an issue. At just over an inch accross this stringpot provides full stroke measurement ranges from 2½ to 25 inches. A precision plastic hybrid 10K-ohm delivers a precise voltage divider output signal that is linearly proporttional to the travel of the spring loaded cable.

Constructed with a rugged polycarbonate enclosure and free-release tolerant measuring cable, the SM series is the perfect solution for the OEM and single piece user alike.