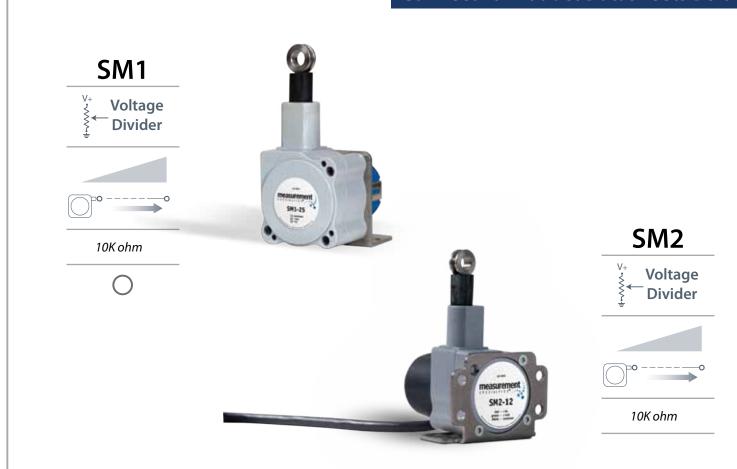

With its ultra compact design, the SM series is the perfect solution when space is an issue. At just over an inch accross this stringpot provides full stroke measurement ranges from 2½ to 25 inches. A precision plastic hybrid 10K-ohm delivers a precise voltage divider output signal that is linearly proporttional to the travel of the spring loaded cable.

Constructed with a rugged polycarbonate enclosure and free-release tolerant measuring cable, the SM series is the perfect solution for the OEM and single piece user alike.