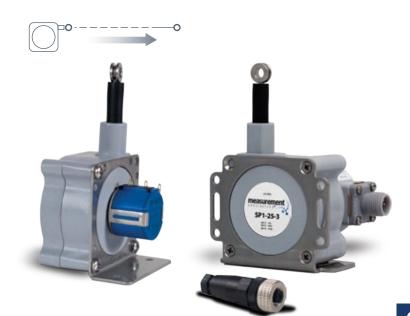

## • Up to 50" (1270 mm) Linear Measurement Range

- Fits in Tight Spaces Handy Mounting Bracket
- Polycarbonate Enclosure 
  Free Release Tolerant
- In Stock for Fast Delivery!

This economically priced, high value stringpot is the perfect solution for both the OEM and single piece user alike. Constructed with a rugged polycarbonate enclosure and freerelease tolerant measuring cable, this in-stock stringpot provides full stroke measurement ranges up to 50 inches.

This series comes in 4 different models: the SP1 and SP2 offer a voltage divider output while the SP3 and SPD provide user selectable 4-20mA and 0-10 Vdc output signals. All models are in stock for quick delivery!