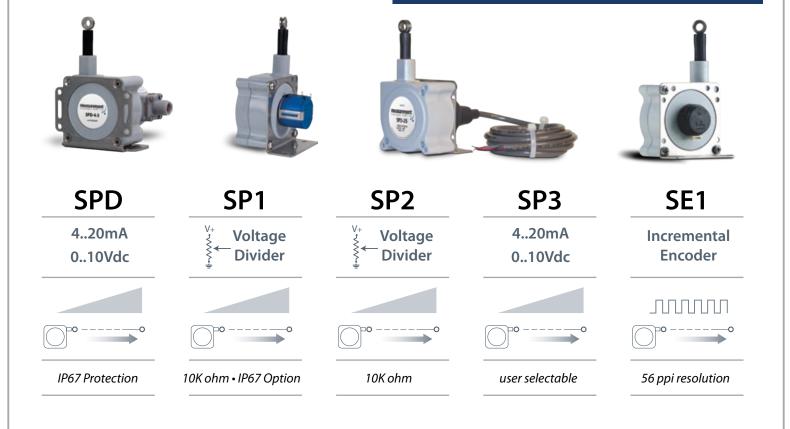

This series comes in 4 different models: the SP1 and SP2 offer a voltage divider output while the SP3 and SPD provide user selectable 4-20mA and 0-10 Vdc output signals. All models are in stock for quick delivery!