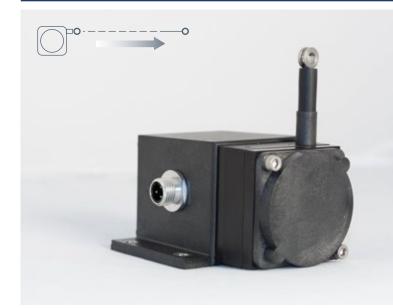

#### • 50" (1.3m) Linear Measurement Range

- Industrial Grade
- Aluminum & Polycarbonate Enclosure
- IP65/NEMA 4 Protection

The PT1 Series is part of our compact line of cable-extension transducers. Perfect for slow to moderate acceleration applications such as structural testing (indoors), automotive mechanism testing or hydraulic cylinder monitoring. Thousands of configurations are available to exactly meet application requirements and lead times are frequently 1-2 weeks.

Cable-Actuated Sensors are easy and quick to install as critical alignment is not required. They retract to a height a fraction of the measurement range and provide a highly repeatable, high-resolution output.