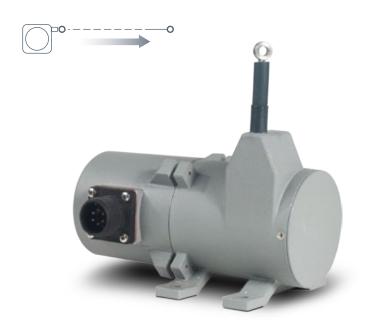

#### CABLE-ACTUATED POSITION SENSORS

- 60" (1.5m) Linear Measurement Range
- Heavy Industrial Environments
- Aluminum or Stainless Steel Enclosure Options
- IP68/NEMA 6 Protection

This PT8000 Series is a proven, rugged workhorse. It is applied to automated equipment in mining, steel and paper processing, injection molding, and hydraulic actuator feedback. Thousands of configurations are available to exactly meet application requirements and lead times are frequently 1-2 weeks. Hazardous area certified units are available.

Cable-Actuated Sensors are easy and quick to install as critical alignment is not required. They retract to a height a fraction of the measurement range and provide a highly repeatable, high-resolution output.